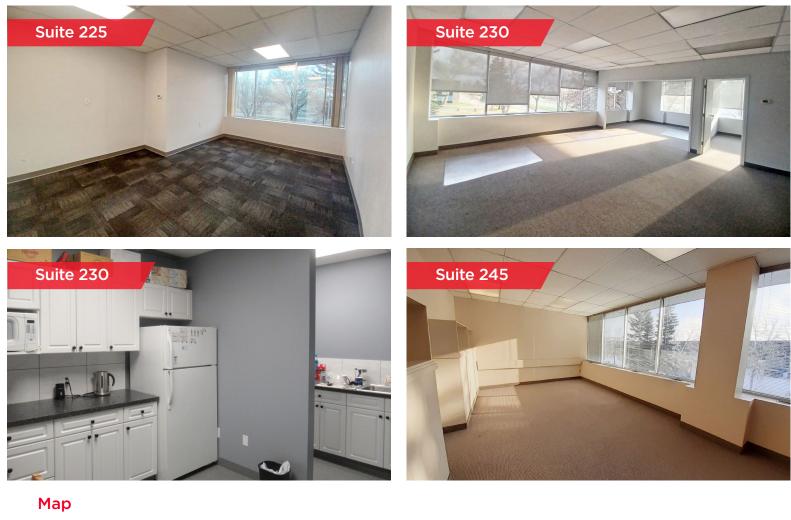

## Lease Particulars – Second Floor

| Suite 200             | 2,312 sf                                                                     |
|-----------------------|------------------------------------------------------------------------------|
| Suite 210             | 581 sf                                                                       |
| Suite 225             | 957 sf Up to <b>2,420 sf</b>                                                 |
| Suite 230             | 1,463 sfjoined                                                               |
| Suite 245             | 772 sf                                                                       |
| Asking Rate           | \$7.00/sf                                                                    |
| Op. Costs - 2nd Floor | \$9.17/sf (2023 est.)<br>(excludes in-suite janitorial<br>and waste removal) |
| Available             | Immediately                                                                  |