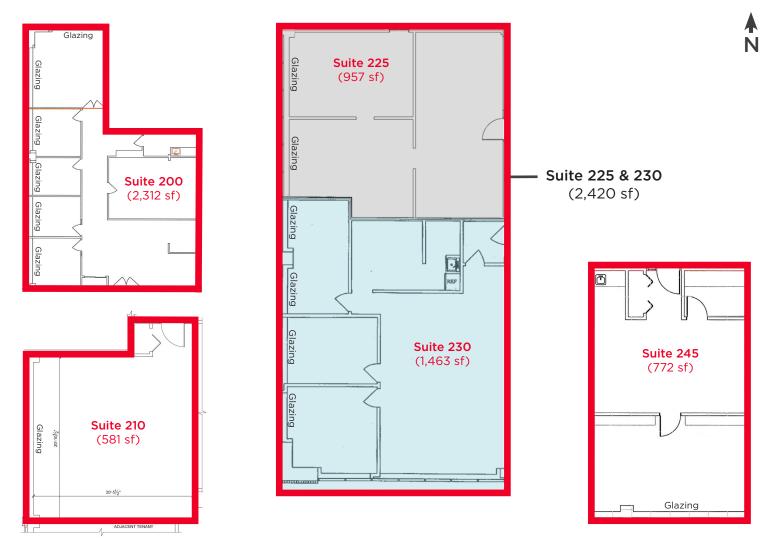

## Lease Particulars – Second Floor

| Suite 200             | 2,312 sf                                                                     |
|-----------------------|------------------------------------------------------------------------------|
| Suite 210             | 581 sf                                                                       |
| Suite 225             | 957 sf Up to <b>2,420 sf</b>                                                 |
| Suite 230             | 1,463 sfjoined                                                               |
| Suite 245             | 772 sf                                                                       |
| Asking Rate           | \$7.00/sf                                                                    |
| Op. Costs - 2nd Floor | \$9.17/sf (2023 est.)<br>(excludes in-suite janitorial<br>and waste removal) |
| Available             | Immediately                                                                  |

### **Floor Plan**

\* Not to scale, not exactly as shown.