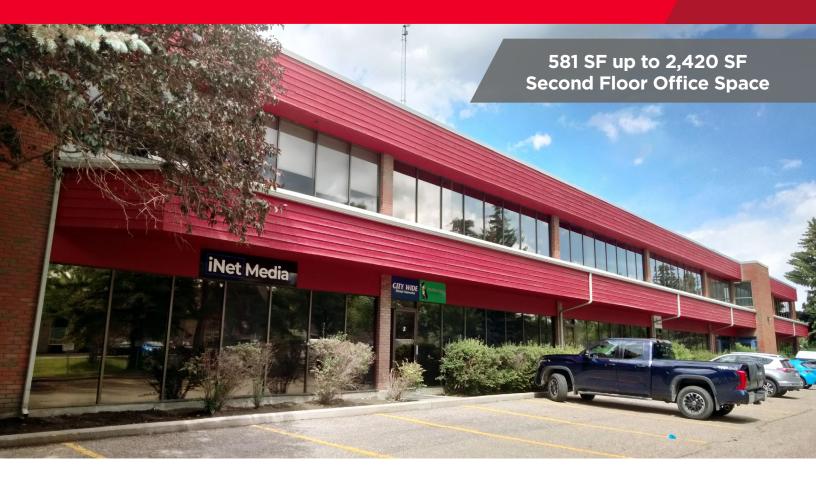

## CUSHMAN & WAKEFIELD

FOR LEASE **3700 - 78<sup>th</sup> Avenue SE** Calgary, AB

### **Property Facts**

| District       | Foothills                |
|----------------|--------------------------|
| Zoning         | I-G (Industrial General) |
| Parking        | Ample – At no cost       |
| Year Built     | 1980                     |
| Building Class | В                        |
|                |                          |

### Comments

- Ample free parking
- Excellent access to Barlow, Glenmore and Deerfoot Trails
- · Close proximity to retail amenities