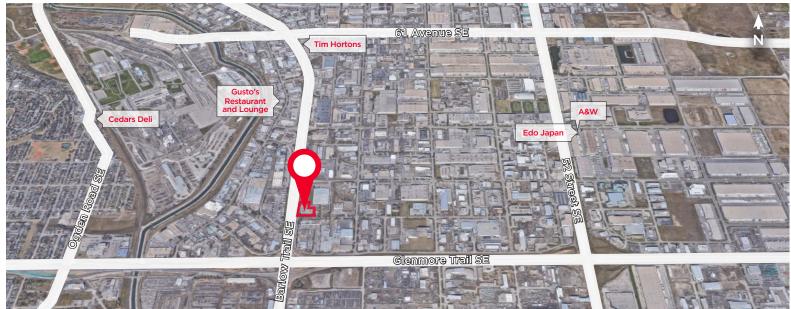

### Comments

- Ample free parking
- Excellent access to Barlow, Glenmore and Deerfoot Trails
- · Close proximity to retail amenities