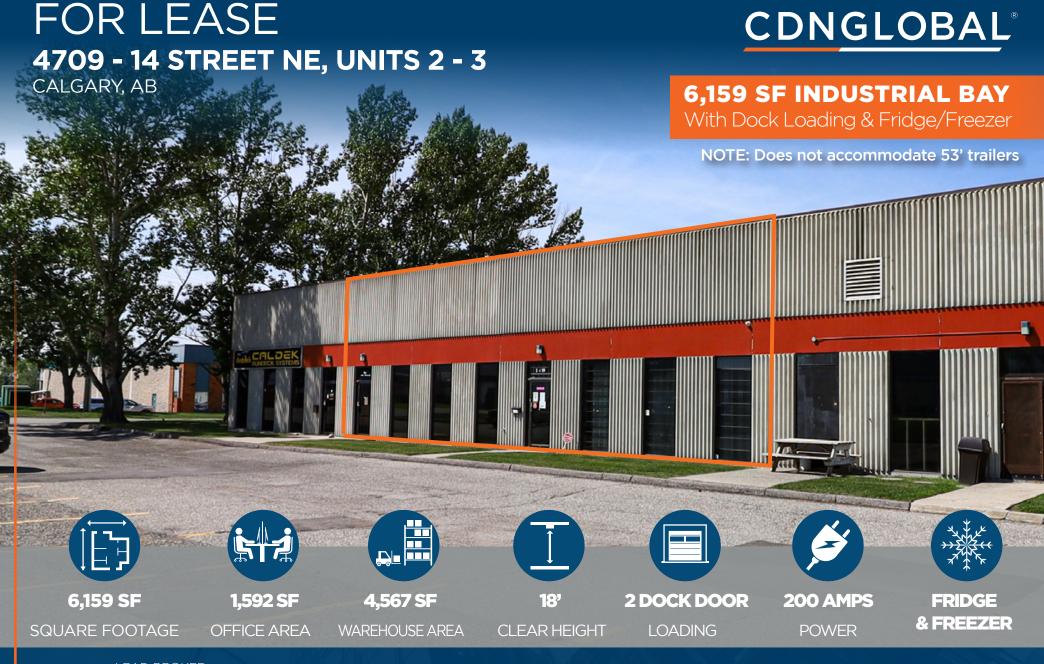

## PROPERTY **OVERVIEW**

|   | DICTRICT.                    | F- Ma Call In dividual    |                          |  |
|---|------------------------------|---------------------------|--------------------------|--|
| • | DISTRICT:                    | MCC                       | Call Industrial          |  |
| • | ZONING:                      | Industrial (              | Industrial General (I-G) |  |
| • | SQUARE FOOTAGE               |                           |                          |  |
|   | BREAKDOWN                    | Office:                   | 1,592 SF                 |  |
|   |                              | Warehouse:                | <u>4,567 SF</u>          |  |
|   |                              | Total:                    | 6,159 SF                 |  |
| • | CLEAR HEIGHT:                |                           | 18'                      |  |
| • | LOADING:                     | 2 Dock Door (12'w x 12'h) |                          |  |
| • | POWER:                       | 200 Amps (TBV)            |                          |  |
| • | LEASE RATE:                  | \$12.00 PSF               |                          |  |
| • | OPERATING COSTS (EST. 2023): |                           | \$6.54 PSF               |  |
| • | AVAILABILITY:                |                           | Immediate                |  |

# PROPERTY HIGHLIGHTS

- Rare industrial bay with two (2) dock loading (12' x 12')
- Freezer (12' x 10') and fridge (12.5' x 25') in warehouse
- Recently updated office space with new laminate floor
- Office layout comprises of front showroom/reception area for each bay, two private offices, kitchenette, and three washrooms
- Large and clean warehouse space
- Make-up air in warehouse (CFM to be determined)
- Nearby to several restaurants, cafes, breweries, and a short drive to Deerfoot City Mall
- Bus transportation on 12 Street NE, including bus routes #32 and #69
- Close proximity to 12 Street NE, McKnight Boulevard and Deerfoot Trail NE
- NOTE: Does not accommodate 53' trailers