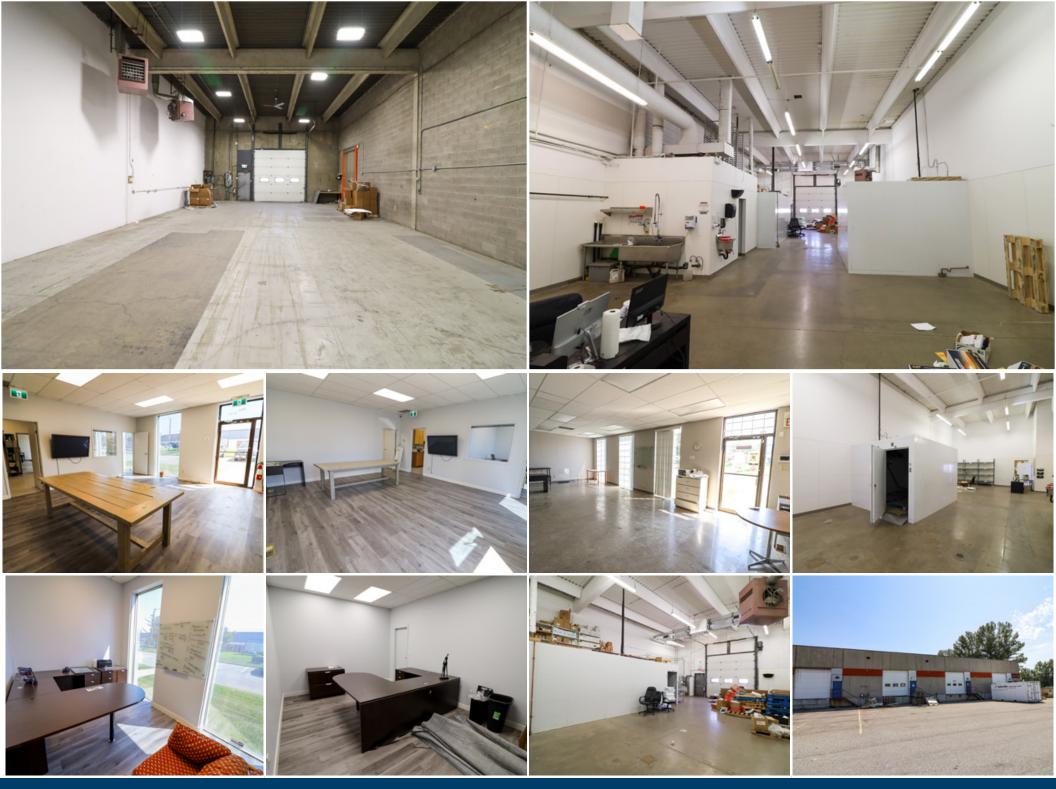

# PROPERTY HIGHLIGHTS

- Rare industrial bay with two (2) dock loading (12' x 12')
- Freezer (12' x 10') and fridge (12.5' x 25') in warehouse
- Recently updated office space with new laminate floor
- Office layout comprises of front showroom/reception area for each bay, two private offices, kitchenette, and three washrooms
- Large and clean warehouse space
- Make-up air in warehouse (CFM to be determined)
- Nearby to several restaurants, cafes, breweries, and a short drive to Deerfoot City Mall
- Bus transportation on 12 Street NE, including bus routes #32 and #69
- Close proximity to 12 Street NE, McKnight Boulevard and Deerfoot Trail NE
- NOTE: Does not accommodate 53' trailers