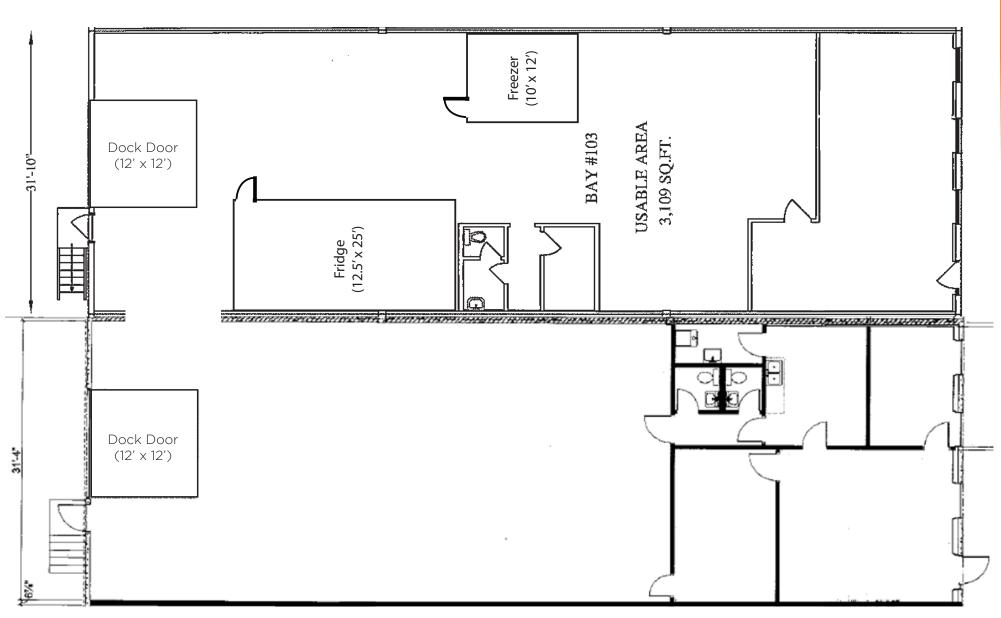

## PROPERTY **OVERVIEW**

|   | DICTRICT.                    | F- Ma Call In dividual    |                          |  |
|---|------------------------------|---------------------------|--------------------------|--|
| • | DISTRICT:                    | MCC                       | Call Industrial          |  |
| • | ZONING:                      | Industrial (              | Industrial General (I-G) |  |
| • | SQUARE FOOTAGE               |                           |                          |  |
|   | BREAKDOWN                    | Office:                   | 1,592 SF                 |  |
|   |                              | Warehouse:                | <u>4,567 SF</u>          |  |
|   |                              | Total:                    | 6,159 SF                 |  |
| • | CLEAR HEIGHT:                |                           | 18'                      |  |
| • | LOADING:                     | 2 Dock Door (12'w x 12'h) |                          |  |
| • | POWER:                       | 200 Amps (TBV)            |                          |  |
| • | LEASE RATE:                  | \$12.00 PSF               |                          |  |
| • | OPERATING COSTS (EST. 2023): |                           | \$6.54 PSF               |  |
| • | AVAILABILITY:                |                           | Immediate                |  |

# PROPERTY HIGHLIGHTS

- Rare industrial bay with two (2) dock loading (12' x 12')
- Freezer (12' x 10') and fridge (12.5' x 25') in warehouse
- Recently updated office space with new laminate floor
- Office layout comprises of front showroom/reception area for each bay, two private offices, kitchenette, and three washrooms
- Large and clean warehouse space
- Make-up air in warehouse (CFM to be determined)
- Nearby to several restaurants, cafes, breweries, and a short drive to Deerfoot City Mall
- Bus transportation on 12 Street NE, including bus routes #32 and #69
- Close proximity to 12 Street NE, McKnight Boulevard and Deerfoot Trail NE
- NOTE: Does not accommodate 53' trailers