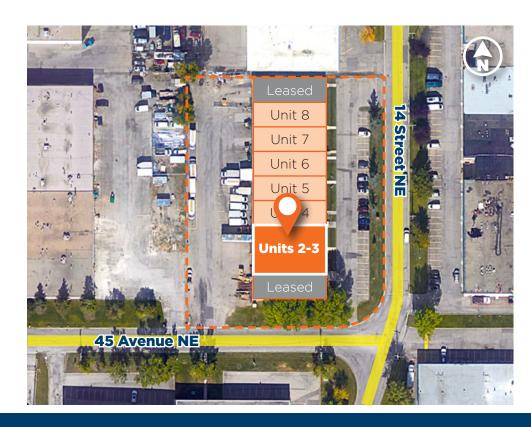

|  |
| • | AVAILABILITY:                |                           | Immediate                |  |

# PROPERTY HIGHLIGHTS

- Rare industrial bay with two (2) dock loading (12' x 12')
- Freezer (12' x 10') and fridge (12.5' x 25') in warehouse
- Recently updated office space with new laminate floor
- Office layout comprises of front showroom/reception area for each bay, two private offices, kitchenette, and three washrooms
- Large and clean warehouse space
- Make-up air in warehouse (CFM to be determined)
- Nearby to several restaurants, cafes, breweries, and a short drive to Deerfoot City Mall
- Bus transportation on 12 Street NE, including bus routes #32 and #69
- Close proximity to 12 Street NE, McKnight Boulevard and Deerfoot Trail NE
- NOTE: Does not accommodate 53' trailers









# LOCATION



# **CDNGLOBAL**®

**CDNGLOBAL.COM** CDN GLOBAL ADVISORS LTD. 736 - 6 Avenue SW, Suite 1010 Calgary, AB T2P 3T7

#### LEAD BROKER

Manny Verdugo, SIOR Vice President / Associate

403.383.7142

mverdugo@cdnglobal.com



**Erik Dobrovolsky** Senior Associate

403.613.7161

edobrovolsky@cdnglobal.com



Jose Verdugo Associate

587.968.1547

jverdugo@cdnglobal.com

This communication is intended for general information only and not to be relied upon in any way. Consequently, no responsibility or liability whatsoever can be accepted by CDNGLOBAL for any loss or damage resulting from any use of, reliance on or reference to the contents of this document, including hypertext links to external sources. In addition, as a general communication, this material does not necessarily