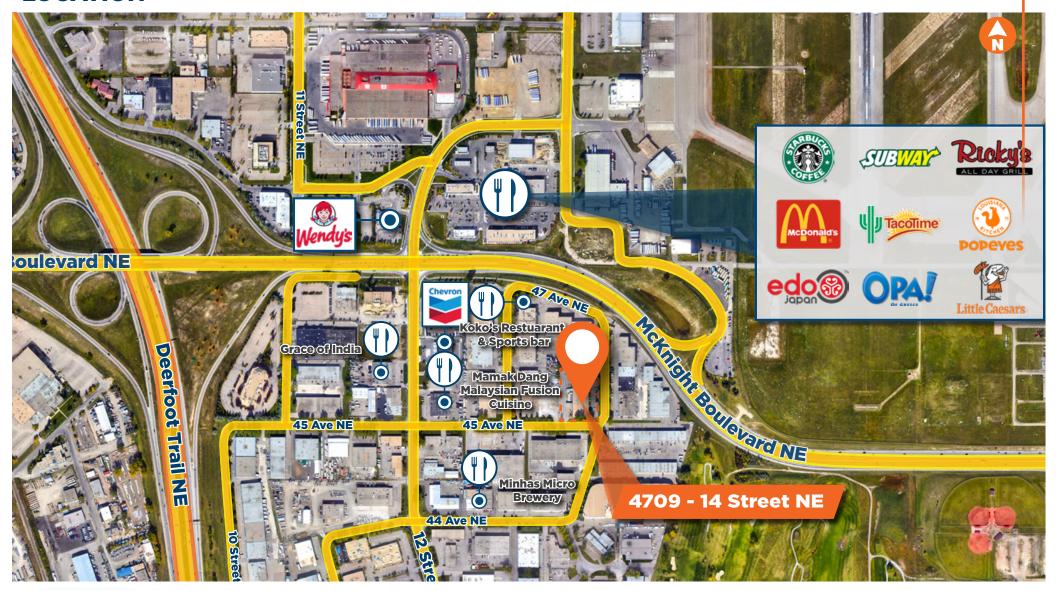

# PROPERTY HIGHLIGHTS

- Rare industrial bay with two (2) dock loading (12' x 12')
- Freezer (12' x 10') and fridge (12.5' x 25') in warehouse
- Recently updated office space with new laminate floor
- Office layout comprises of front showroom/reception area for each bay, two private offices, kitchenette, and three washrooms
- Large and clean warehouse space
- Make-up air in warehouse (CFM to be determined)
- Nearby to several restaurants, cafes, breweries, and a short drive to Deerfoot City Mall
- Bus transportation on 12 Street NE, including bus routes #32 and #69
- Close proximity to 12 Street NE, McKnight Boulevard and Deerfoot Trail NE
- NOTE: Does not accommodate 53' trailers

# LOCATION