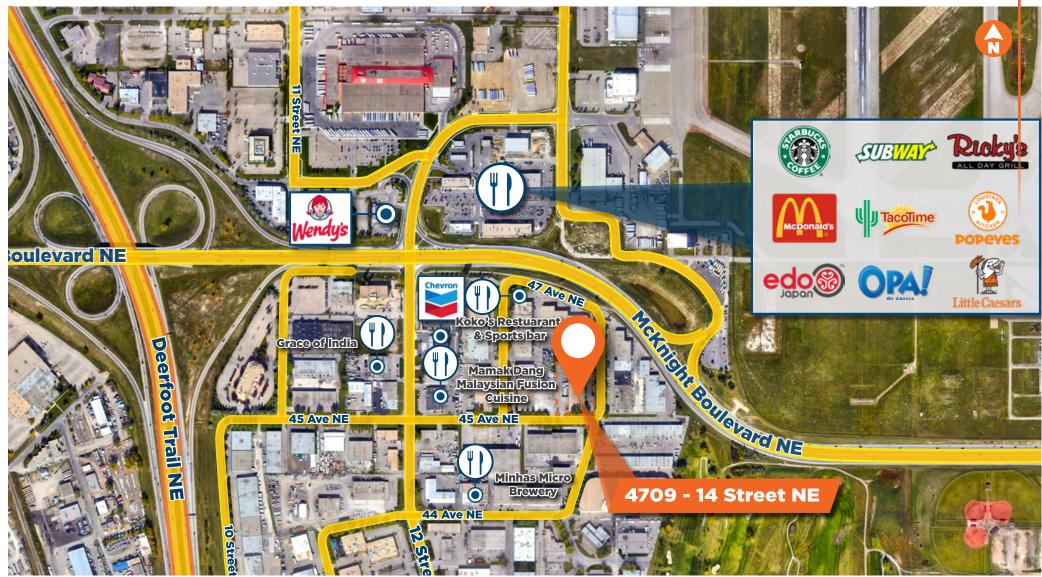

#### PROPERTY **HIGHLIGHTS**

- Rare industrial bays with dock loading (12' x 12')
- Multiple configurations available from 6,236 SF to 15,599 SF
- Can be contiguous with Units 2 & 3 for approximately ± 21,758 SF
- Total of 500 Amps of power available (TBV) or 100 Amps per bay
- Tenant improvement negotiable
- Nearby to several restaurants, cafes, breweries, and a short drive to Deerfoot City Mall
- Bus transportation on 12 Street NE, including bus routes #32 and #69
- Close proximity to 12 Street NE, McKnight Boulevard and Deerfoot Trail NE
- NOTE: Does not accommodate 53' trailers

### LOCATION