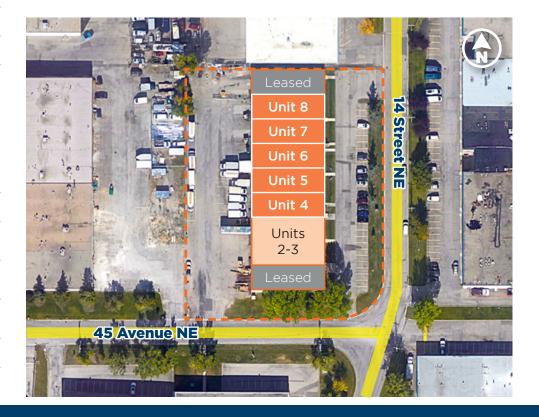

#### PROPERTY **OVERVIEW**

| • | DISTRICT:                                                                                    | Ν                             | McCall Industrial                                          |  |
|---|----------------------------------------------------------------------------------------------|-------------------------------|------------------------------------------------------------|--|
| • | ZONING:                                                                                      | Industri                      | Industrial General (I-G)                                   |  |
| • | MINIMAL DEMISABLE:                                                                           | Approxim                      | Approximately 6,200 SF                                     |  |
| • | <b>AVAILABLE UNITS</b><br>*Units 2-3 potentially contiguous for<br>approximately ± 21,758 SF | Unit 5:<br>Unit 6:<br>Unit 7: | 3,130 SF<br>3,120 SF<br>3,113 SF<br>3,119 SF               |  |
|   |                                                                                              | Unit 8:<br>Total:             | 3,117 SF<br><b>15,599 SF</b>                               |  |
| • | CLEAR HEIGHT:                                                                                |                               | 18'                                                        |  |
| • | LOADING:                                                                                     |                               | Dock Door (12'w x 12'h) per bay<br>(Total of 5 Dock Doors) |  |
| • | POWER:                                                                                       |                               | 100 Amps per bay (TBV)<br>(Total of 500 Amps)              |  |
| • | LEASE RATE:                                                                                  | Units 4 - 8:<br>Double bay:   | \$10.50 PSF<br>\$11.00 PSF                                 |  |
| • | OPERATING COSTS (EST. 2023):                                                                 |                               | \$6.54 PSF                                                 |  |
| • | AVAILABILITY:                                                                                |                               | Immediate                                                  |  |

### LOCATION