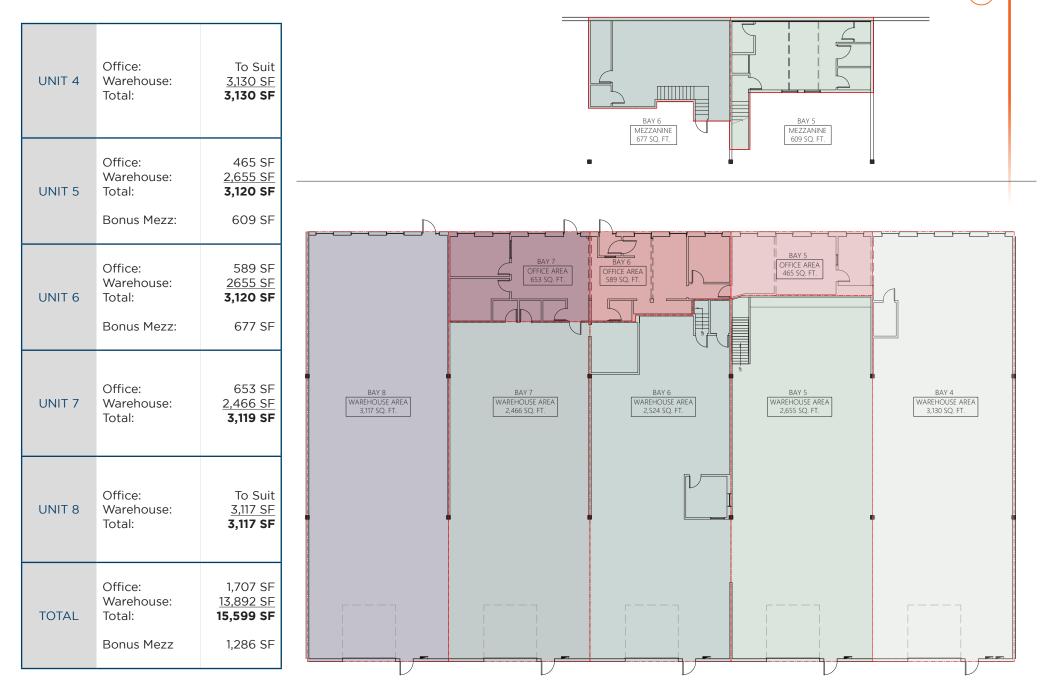

#### PROPERTY **OVERVIEW**

| • | DISTRICT:                                                                                    | Ν                             | McCall Industrial                                          |  |
|---|----------------------------------------------------------------------------------------------|-------------------------------|------------------------------------------------------------|--|
| • | ZONING:                                                                                      | Industri                      | Industrial General (I-G)                                   |  |
| • | MINIMAL DEMISABLE:                                                                           | Approxim                      | Approximately 6,200 SF                                     |  |
| • | <b>AVAILABLE UNITS</b><br>*Units 2-3 potentially contiguous for<br>approximately ± 21,758 SF | Unit 5:<br>Unit 6:<br>Unit 7: | 3,130 SF<br>3,120 SF<br>3,113 SF<br>3,119 SF               |  |
|   |                                                                                              | Unit 8:<br>Total:             | 3,117 SF<br><b>15,599 SF</b>                               |  |
| • | CLEAR HEIGHT:                                                                                |                               | 18'                                                        |  |
| • | LOADING:                                                                                     |                               | Dock Door (12'w x 12'h) per bay<br>(Total of 5 Dock Doors) |  |
| • | POWER:                                                                                       |                               | 100 Amps per bay (TBV)<br>(Total of 500 Amps)              |  |
| • | LEASE RATE:                                                                                  | Units 4 - 8:<br>Double bay:   | \$10.50 PSF<br>\$11.00 PSF                                 |  |
| • | OPERATING COSTS (EST. 2023):                                                                 |                               | \$6.54 PSF                                                 |  |
| • | AVAILABILITY:                                                                                |                               | Immediate                                                  |  |

### UNITS BREAKDOWN