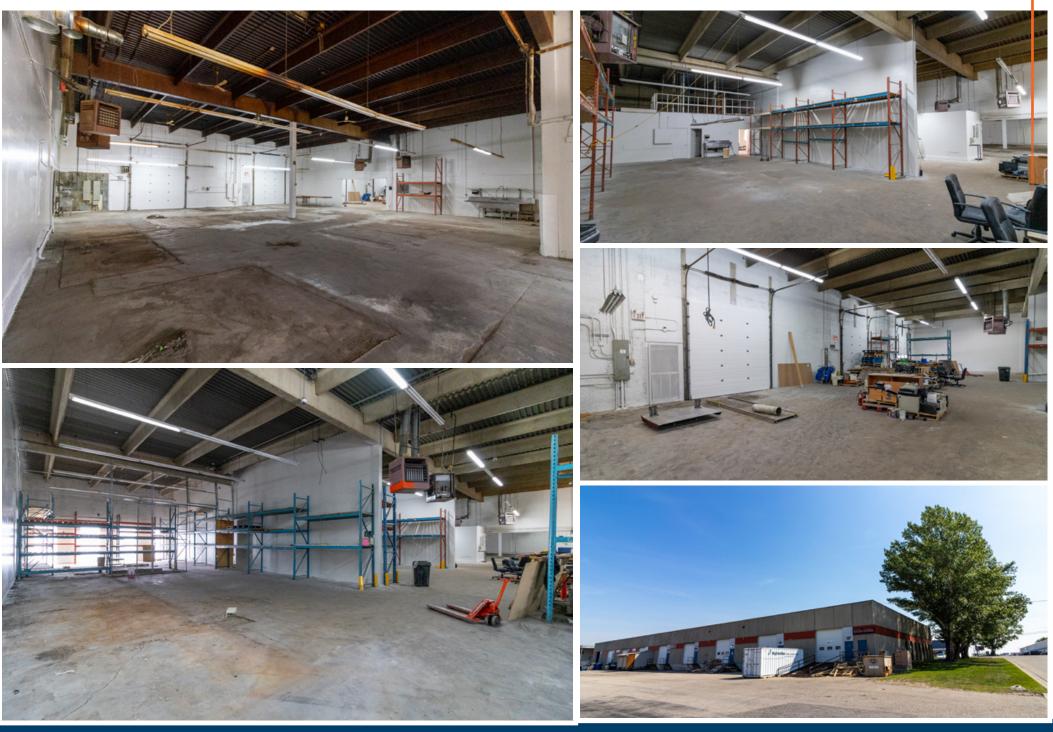

|                               | Immediate                                                  |  |

#### PROPERTY **HIGHLIGHTS**

- Rare industrial bays with dock loading (12' x 12')
- Multiple configurations available from 6,236 SF to 15,599 SF
- Can be contiguous with Units 2 & 3 for approximately ± 21,758 SF
- Total of 500 Amps of power available (TBV) or 100 Amps per bay
- Tenant improvement negotiable
- Nearby to several restaurants, cafes, breweries, and a short drive to Deerfoot City Mall
- Bus transportation on 12 Street NE, including bus routes #32 and #69
- Close proximity to 12 Street NE, McKnight Boulevard and Deerfoot Trail NE
- NOTE: Does not accommodate 53' trailers



### UNITS BREAKDOWN





## PROPERTY **PICTURES**



### LOCATION



## **CDNGLOBAL**°

CDNGLOBAL.COM CDN GLOBAL ADVISORS LTD. 736 - 6 Avenue SW, Suite 1010 Calgary, AB T2P 3T7



Manny Verdugo, SIOR Vice President / Associate 403.383.7142 mverdugo@cdnglobal.com Erik Dobrovolsky Senior Associate 403.613.7161 Sedobrovolsky@cdnglobal.com



Jose Verdugo Associate 587.968.1547 jverdugo@cdnglobal.com

This communication is intended for general information only and not to be relied upon in any way. Consequently, no responsibility or liability whatsoever can be accepted by CDNGLOBAL for any loss or damage resulting from any use of, reliance on or reference to the contents of this document, including hypertext links to external sources. In addition, as a general communication, this material does not necessarily represent the view of CDNGLOBAL in