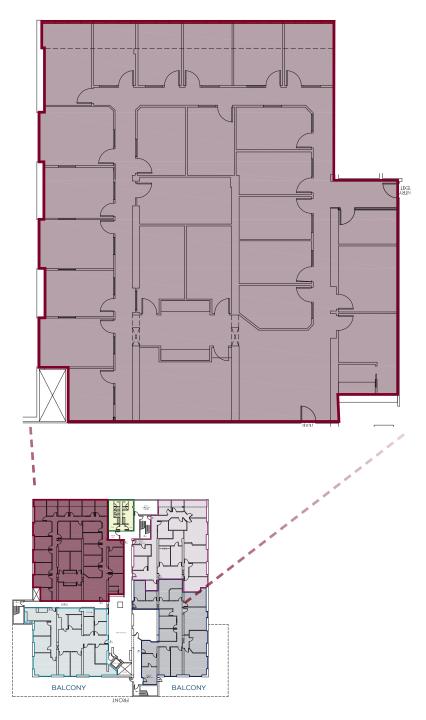

### FLOOR PLAN

SHOW SUITE

**SUITE A** 

4,375 SF

**SUITE B** 

4,792 SF

SUITE C

4,584 SF

**SUITE D** 

7,084 SF

TOTAL 2ND FLOOR

20,835 SF

**TOTAL SECOND FLOOR** 

20,835 SF

Note: Floor plan not exactly as shown; for illustration purposes only