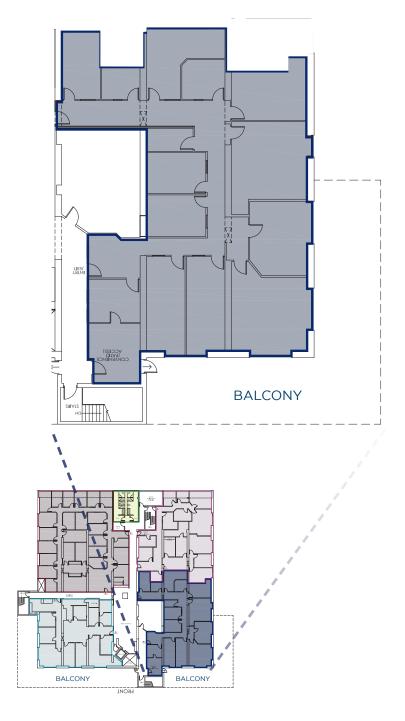

## **SHOW SUITE** SUITE **A | 4,375 SF**

### FLOOR PLAN

SHOW SUITE

**SUITE A** 

4,375 SF

**SUITE B** 

4,792 SF

SUITE C

4,584 SF

**SUITE D** 

7,084 SF

TOTAL 2ND FLOOR

20,835 SF

**TOTAL SECOND FLOOR** 

20,835 SF

Note: Floor plan not exactly as shown; for illustration purposes only