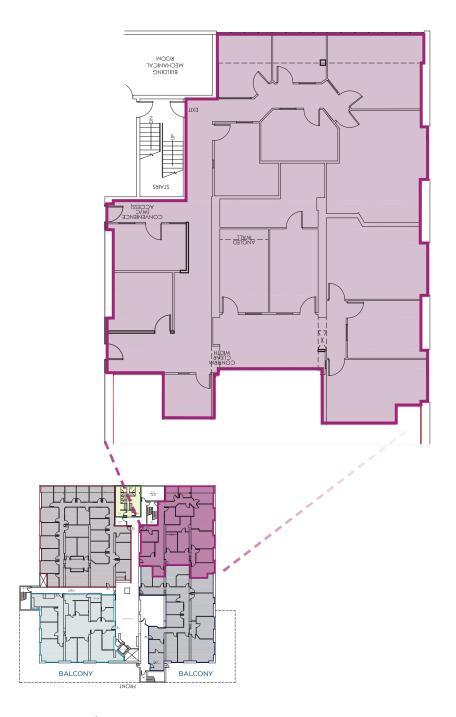

# SUITE **D | 7,084 SF**

### FLOOR PLAN

SHOW SUITE

**SUITE A** 

4,375 SF

**SUITE B** 

4,792 SF

SUITE C

4,584 SF

**SUITE D** 

7,084 SF

TOTAL 2ND FLOOR

20,835 SF

**TOTAL SECOND FLOOR** 

20,835 SF

Note: Floor plan not exactly as shown; for illustration purposes only