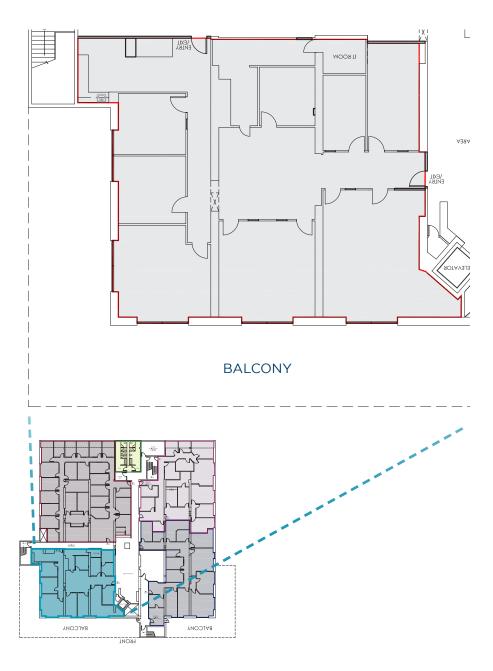

### FLOOR PLAN

SHOW SUITE

**SUITE A** 

4,375 SF

**SUITE B** 

4,792 SF

SUITE C

4,584 SF

**SUITE D** 

7,084 SF

TOTAL 2ND FLOOR

20,835 SF

**TOTAL SECOND FLOOR** 

20,835 SF

Note: Floor plan not exactly as shown; for illustration purposes only