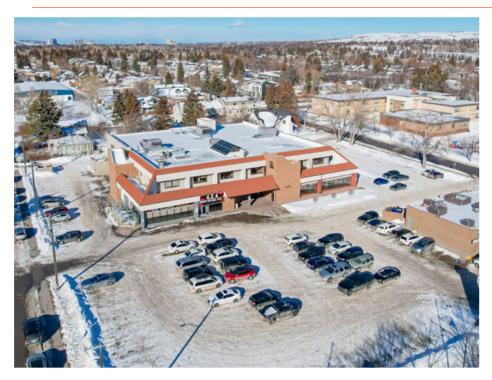

#### PROPERTY OVERVIEW

- Show suite now available (Suite A 4,375 SF)
- Multiple configurations available for second floor office from 4,375 to 20,835 SF
- Ample free surface parking
- Common washrooms
- Elevator and stair access to the second floor
- Prominent signage exposure to 4th Street NW
- Commercial restaurant & bar on main floor
- Walking distance to cafe/restaurants, sport complexes, and parks
- Bus transportation on 4th Street NW, including bus routes #2 and #404
- Close proximity to 16th Avenue NE and Centre Street
- 5 Minutes to Downtown Calgary and 5 minutes to Deerfoot Trail NE via 16th Avenue NE