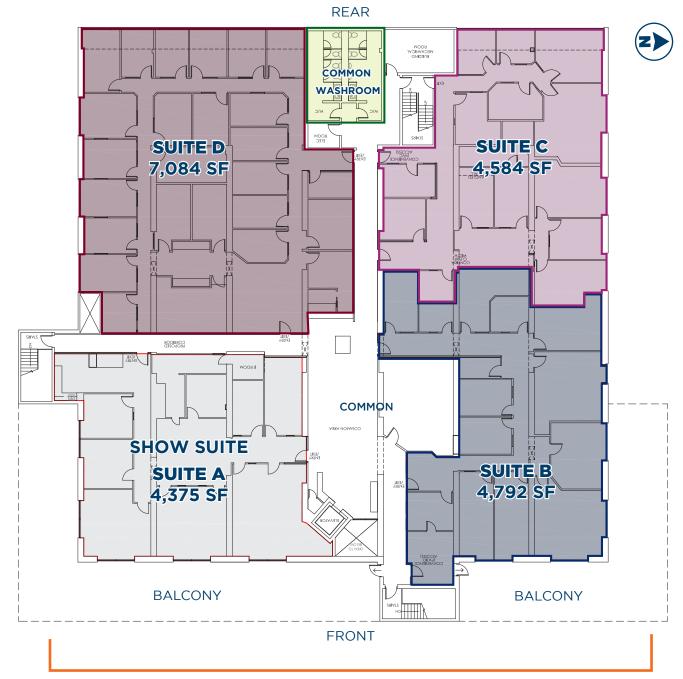

### **PROPERTY HIGHLIGHTS**

| District:                                        | Mount Pleasant, 1               | Northwest Calgary |
|--------------------------------------------------|---------------------------------|-------------------|
| Zoning:                                          | C-COR 2 (Commercial Corridor 2) |                   |
| Available Units                                  | SHOW SUITE - Suite A:           | 4,375 SF          |
|                                                  | Suite B:                        | 4,792 SF          |
|                                                  | Suite C:                        | 4,584 SF          |
|                                                  | Suite D:                        | 7,084 SF          |
|                                                  | Total Second Floor:             | 20,835 SF         |
| Parking:                                         | Ample free common parking       |                   |
| Lease Rate:                                      |                                 | Market            |
| Operating Costs (Est. 2024): *Utilities included |                                 | \$15.66 PSF       |
| Availability:                                    |                                 | Immediate         |

### FLOOR PLAN

SHOW SUITE

**SUITE A** 

4,375 SF

**SUITE B** 

4,792 SF

SUITE C

4,584 SF

**SUITE D** 

7,084 SF

TOTAL 2ND FLOOR

20,835 SF

**TOTAL SECOND FLOOR** 

20,835 SF

Note: Floor plan not exactly as shown; for illustration purposes only