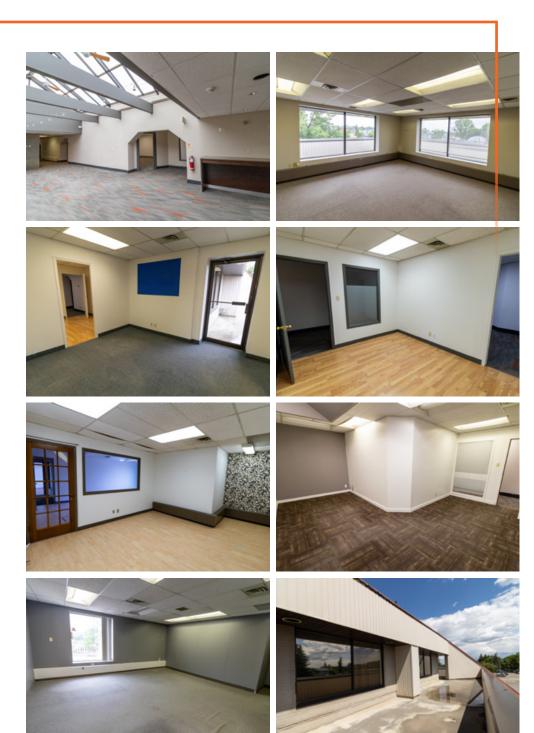

surface parking
- Common washrooms
- Elevator and stair access to the second floor
- Prominent signage exposure to 4th Street NW
- Commercial restaurant & bar on main floor
- Walking distance to cafe/restaurants, sport complexes, and parks
- Bus transportation on 4th Street NW, including bus routes #2 and #404
- Close proximity to 16th Avenue NE and Centre Street
- 5 Minutes to Downtown Calgary and 5 minutes to Deerfoot Trail NE via 16th Avenue NE



### FLOOR PLAN

SHOW SUITE

**SUITE A** 

4,375 SF

**SUITE B** 

4,792 SF

SUITE C

4,584 SF

**SUITE D** 

7,084 SF

TOTAL 2ND FLOOR

20,835 SF



**TOTAL SECOND FLOOR** 

20,835 SF

Note: Floor plan not exactly as shown; for illustration purposes only

## **SHOW SUITE** SUITE **A | 4,375 SF**



















## SUITE **B | 4,792 SF**





# SUITE **C | 4,584 SF**





# SUITE **D | 7,084 SF**





### LOCATION







Lead Broker
Manny Verdugo, SIOR Vice President | Associate
403.383.7142 | mverdugo@cdnglobal.com

**Jose Verdugo** | Associate 587.968.1547 | jverdugo@cdnglobal.com

This communication is intended for general information only and not to be relied upon in any way. Consequently no responsibility or liability whatsoever can be accepted by CDNGLOBAL for any loss or damage resulting from any use of, reliance on or reference to the contents of this document, including hypertext links to external sources. In addition, as a general communication, this material does not necessarily represent the view of CDNGLOBAL in relation to particular properties or projects. This communication is not intended to cause or induce br