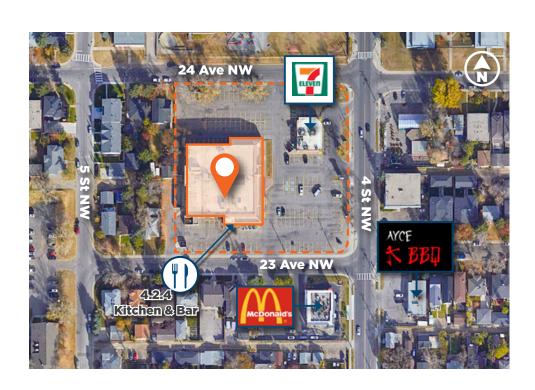

### LOCATION

Lead Broker
Manny Verdugo, SIOR Vice President | Associate
403.383.7142 | mverdugo@cdnglobal.com

**Jose Verdugo** | Associate 587.968.1547 | jverdugo@cdnglobal.com

This communication is intended for general information only and not to be relied upon in any way. Consequently no responsibility or liability whatsoever can be accepted by CDNGLOBAL for any loss or damage resulting from any use of, reliance on or reference to the contents of this document, including hypertext links to external sources. In addition, as a general communication, this material does not necessarily represent the view of CDNGLOBAL in relation to particular properties or projects. This communication is not intended to cause or induce breach of any agency agreement. Reproduction or distribution of this communication in whole or in part is not allowed without prior written approval of CDNGLOBAL.

#### PROPERTY OVERVIEW

- Show suite now available (Suite A 4,375 SF)
- Multiple configurations available for second floor office from 4,375 to 20,835 SF
- Ample free surface parking
- Common washrooms
- Elevator and stair access to the second floor
- Prominent signage exposure to 4th Street NW
- Commercial restaurant & bar on main floor
- Walking distance to cafe/restaurants, sport complexes, and parks
- Bus transportation on 4th Street NW, including bus routes #2 and #404
- Close proximity to 16th Avenue NE and Centre Street
- 5 Minutes to Downtown Calgary and 5 minutes to Deerfoot Trail NE via 16th Avenue NE