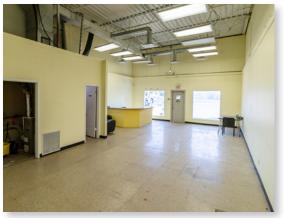

| \$9.50 PSF                                           |
| Availability:                |                                 | Immediate                                            |

#### PROPERTY OVERVIEW

- Rare flex space in Greenview Industrial
- High exposure to Edmonton Trail SE
- C-COR3 Zoning wide range of retail/industrial/office uses
- Large front showroom with warehouse at the rear
- Pylon signage opportunity by 41 Avenue NE and Edmonton Trail NE
- Several retailers nearby such as RONA, restaurants, automotive shops and other retailers near Edmonton Trail NE
- Close proximity to Edmonton Trail NE, 32 Avenue NE, and Deerfoot Trail NE
- No automotive use permitted



FOR LEASE | 4135 Edmonton Trail NE

## PROPERTY PICTURES // 4135 Edmonton Trail NE

















### FLOOR PLAN // 4135 Edmonton Trail NE





This communication is intended for general information only and not to be relied upon in any way. Consequently no responsibility or liability whatsoever can be accepted by CDNGLOBAL for any loss or damage resulting from any use of, reliance on or reference to the contents of this document, including hypertext links to external sources. In addition, as a general communication, this material does not necessarily represent the view of CDNGLOBAL in relation to particular properties or projects. This communication is not intended to cause or induce breach of any agency agreement. Reproduction or distribution of this communication in whole or in part is not allowed without prior written approval of CDNGLOBAL.



736 6th Avenue SW, Suite 1