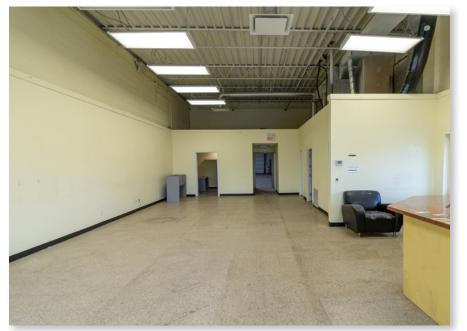

| \$9.50 PSF                                           |
| Availability:                |                                 | Immediate                                            |

#### PROPERTY OVERVIEW

- Rare flex space in Greenview Industrial
- High exposure to Edmonton Trail SE
- C-COR3 Zoning wide range of retail/industrial/office uses
- Large front showroom with warehouse at the rear
- Pylon signage opportunity by 41 Avenue NE and Edmonton Trail NE
- Several retailers nearby such as RONA, restaurants, automotive shops and other retailers near Edmonton Trail NE
- Close proximity to Edmonton Trail NE, 32 Avenue NE, and Deerfoot Trail NE
- No automotive use permitted



FOR LEASE | 4135 Edmonton Trail NE

## PROPERTY PICTURES // 4135 Edmonton Trail NE

















### FLOOR PLAN // 4135 Edmonton Trail NE





This communication is intended for general information only and not to be relied upon in any way. Consequently no responsibility or liability whatsoever can be accepted by CDNGLOBAL for any loss or damage resulting from any use of, reliance on or reference to the contents of this document, including hypertext links to external sources. In addition, as a general communication, this material does not necessarily represent the view of CDNGLOBAL in relation to particular properties or projects. This communication is not intended to cause or induce breach of any agency agreement. Reproduction or distribution of this communication in whole or in part is not allowed without prior written approval of CDNGLOBAL.



736 6th Avenue SW, Suite