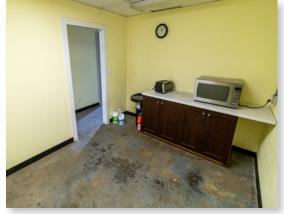

| \$9.50 PSF                                           |
| Availability:                |                                 | Immediate                                            |

#### PROPERTY OVERVIEW

- Rare flex space in Greenview Industrial
- High exposure to Edmonton Trail SE
- C-COR3 Zoning wide range of retail/industrial/office uses
- Large front showroom with warehouse at the rear
- Pylon signage opportunity by 41 Avenue NE and Edmonton Trail NE
- Several retailers nearby such as RONA, restaurants, automotive shops and other retailers near Edmonton Trail NE
- Close proximity to Edmonton Trail NE, 32 Avenue NE, and Deerfoot Trail NE
- No automotive use permitted



FOR LEASE | 4135 Edmonton Trail NE

## PROPERTY PICTURES // 4135 Edmonton Trail NE

















### FLOOR PLAN // 4135 Edmonton Trail NE





This communication is intended for general information only and not to be relied upon in any way. Consequently no responsibility or liability whatsoever can be accepted by CDNGLOBAL for any loss or damage resulting from any use of, reliance on or reference to the contents of this document, including hypertext links to external sources. In addition, as a general communication, this material does not necessarily represent the view of CDNGLOBAL in relation to particular properties or projects. This communication is not intended to cause or induce breach of any agency agreement. Reproduction or distribution of this communication in whole or in part is not allowed without prior written approval of CDNGLOBAL.



736 6th Avenue SW, Suite 101