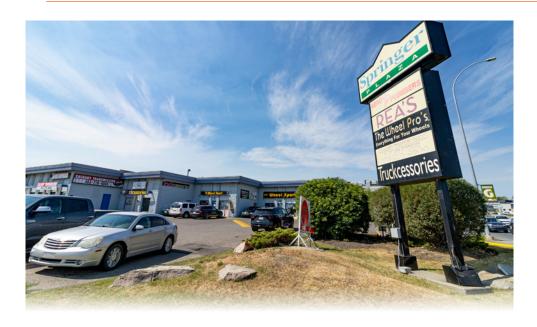

## ± 3,000 SF COMMERCIAL SPACE

CALGARY

TRANSMISSION

// High Exposure to Edmonton Trail NE

# FOR LEASE

4135 Edmonton Trail NE, Calgary, AB

KCessoric

Lead Broker Manny Verdugo, SIOR Vice President | Associate 403.383.7142 | mverdugo@cdnglobal.com

> CDN Global Advisors Ltd. 736 6th Ave SW, Suite 1010 Calgary, Alberta T2P 3T7 **www.cdnglobal.com**

#### PROPERTY OVERVIEW

- Rare flex space in Greenview Industrial
- High exposure to Edmonton Trail SE
- C-COR3 Zoning wide range of retail/industrial/office uses
- Large front showroom with warehouse at the rear
- Pylon signage opportunity by 41 Avenue NE and Edmonton Trail NE
- Several retailers nearby such as RONA, restaurants, automotive shops and other retailers near Edmonton Trail NE
- Close proximity to Edmonton Trail NE, 32 Avenue NE, and Deerfoot Trail NE
- No automotive use permitted