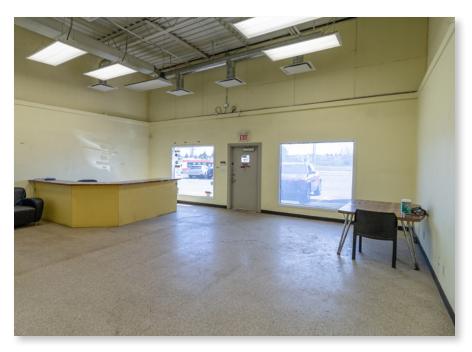

|                                 | \$9.50 PSF                                           |
| Availability:                |                                 | Immediate                                            |

#### PROPERTY OVERVIEW

- Rare flex space in Greenview Industrial
- High exposure to Edmonton Trail SE
- C-COR3 Zoning wide range of retail/industrial/office uses
- Large front showroom with warehouse at the rear
- Pylon signage opportunity by 41 Avenue NE and Edmonton Trail NE
- Several retailers nearby such as RONA, restaurants, automotive shops and other retailers near Edmonton Trail NE
- Close proximity to Edmonton Trail NE, 32 Avenue NE, and Deerfoot Trail NE
- No automotive use permitted



FOR LEASE | 4135 Edmonton Trail NE

## PROPERTY PICTURES // 4135 Edmonton Trail NE

















### FLOOR PLAN // 4135 Edmonton Trail NE





This communication is intended for general information only and not to be relied upon in any way. Consequently no responsibility or liability whatsoever can be accepted by CDNGLOBAL for any loss or damage resulting from any use of, reliance on or reference to the contents of this document, including hypertext links to external sources. In addition, as a general communication, this material does not necessarily represent the view of CDNGLOBAL in relation to particular properties or projects. This communication is not intended to cause or induce breach of any agency agreement. Reproduction or distribution of this communication in whole or in part is not allowed without prior written approval of CDNGLOBAL.



736 6th Avenue SW, Sui