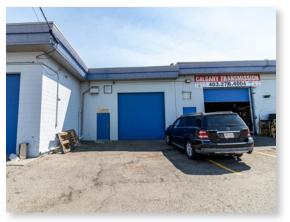

| \$9.50 PSF                                           |
| Availability:                |                                 | Immediate                                            |

#### PROPERTY OVERVIEW

- Rare flex space in Greenview Industrial
- High exposure to Edmonton Trail SE
- C-COR3 Zoning wide range of retail/industrial/office uses
- Large front showroom with warehouse at the rear
- Pylon signage opportunity by 41 Avenue NE and Edmonton Trail NE
- Several retailers nearby such as RONA, restaurants, automotive shops and other retailers near Edmonton Trail NE
- Close proximity to Edmonton Trail NE, 32 Avenue NE, and Deerfoot Trail NE
- No automotive use permitted



FOR LEASE | 4135 Edmonton Trail NE

## PROPERTY PICTURES // 4135 Edmonton Trail NE

















### FLOOR PLAN // 4135 Edmonton Trail NE





This communication is intended for general information only and not to be relied upon in any way. Consequently no responsibility or liability whatsoever can be accepted by CDNGLOBAL for any loss or damage resulting from any use of, reliance on or reference to the contents of this document, including hypertext links to external sources. In addition, as a general communication, this material does not necessarily represent the view of CDNGLOBAL in relation to particular properties or projects. This communication is not intended to cause or induce breach of any agency agreement. Reproduction or distribution of this communication in whole or in part is not allowed without prior written approval of CDNGLOBAL.



736 6th Avenue SW, Suite 1010 Calgar