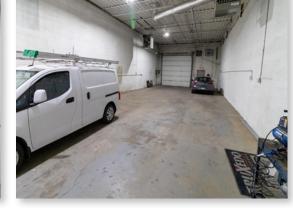

| \$9.50 PSF                                           |
| Availability:                |                                 | Immediate                                            |

#### PROPERTY OVERVIEW

- Rare flex space in Greenview Industrial
- High exposure to Edmonton Trail SE
- C-COR3 Zoning wide range of retail/industrial/office uses
- Large front showroom with warehouse at the rear
- Pylon signage opportunity by 41 Avenue NE and Edmonton Trail NE
- Several retailers nearby such as RONA, restaurants, automotive shops and other retailers near Edmonton Trail NE
- Close proximity to Edmonton Trail NE, 32 Avenue NE, and Deerfoot Trail NE
- No automotive use permitted



FOR LEASE | 4135 Edmonton Trail NE

## PROPERTY PICTURES // 4135 Edmonton Trail NE

















### FLOOR PLAN // 4135 Edmonton Trail NE





This communication is intended for general information only and not to be relied upon in any way. Consequently no responsibility or liability whatsoever can be accepted by CDNGLOBAL for any loss or damage resulting from any use of, reliance on or reference to the contents of this document, including hypertext links to external sources. In addition, as a general communication, this material does not necessarily represent the view of CDNGLOBAL in relation to particular properties or projects. This communication is not intended to cause or induce breach of any agency agreement. Reproduction or distribution of this communication in whole or in part is not allowed without prior written approval of CDNGLOBAL.



736 6th Avenue SW, Suite 1010 Ca