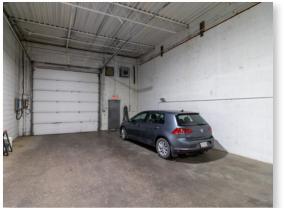

| \$9.50 PSF                                           |
| Availability:                |                                 | Immediate                                            |

#### PROPERTY OVERVIEW

- Rare flex space in Greenview Industrial
- High exposure to Edmonton Trail SE
- C-COR3 Zoning wide range of retail/industrial/office uses
- Large front showroom with warehouse at the rear
- Pylon signage opportunity by 41 Avenue NE and Edmonton Trail NE
- Several retailers nearby such as RONA, restaurants, automotive shops and other retailers near Edmonton Trail NE
- Close proximity to Edmonton Trail NE, 32 Avenue NE, and Deerfoot Trail NE
- No automotive use permitted



FOR LEASE | 4135 Edmonton Trail NE

## PROPERTY PICTURES // 4135 Edmonton Trail NE

















### FLOOR PLAN // 4135 Edmonton Trail NE





This communication is intended for general information only and not to be relied upon in any way. Consequently no responsibility or liability whatsoever can be accepted by CDNGLOBAL for any loss or damage resulting from any use of, reliance on or reference to the contents of this document, including hypertext links to external sources. In addition, as a general communication, this material does not necessarily represent the view of CDNGLOBAL in relation to particular properties or projects. This communication is not intended to cause or induce breach of any agency agreement. Reproduction or distribution of this communication in whole or in part is not allowed without prior written approval of CDNGLOBAL.



736 6th Avenue SW, Suite 1010 Calg