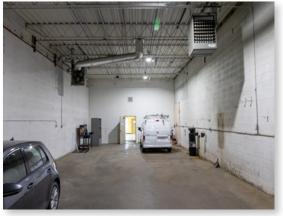

| \$9.50 PSF                                           |
| Availability:                |                                 | Immediate                                            |

#### PROPERTY OVERVIEW

- Rare flex space in Greenview Industrial
- High exposure to Edmonton Trail SE
- C-COR3 Zoning wide range of retail/industrial/office uses
- Large front showroom with warehouse at the rear
- Pylon signage opportunity by 41 Avenue NE and Edmonton Trail NE
- Several retailers nearby such as RONA, restaurants, automotive shops and other retailers near Edmonton Trail NE
- Close proximity to Edmonton Trail NE, 32 Avenue NE, and Deerfoot Trail NE
- No automotive use permitted



FOR LEASE | 4135 Edmonton Trail NE

## PROPERTY PICTURES // 4135 Edmonton Trail NE

















### FLOOR PLAN // 4135 Edmonton Trail NE





This communication is intended for general information only and not to be relied upon in any way. Consequently no responsibility or liability whatsoever can be accepted by CDNGLOBAL for any loss or damage resulting from any use of, reliance on or reference to the contents of this document, including hypertext links to external sources. In addition, as a general communication, this material does not necessarily represent the view of CDNGLOBAL in relation to particular properties or projects. This communication is not intended to cause or induce breach of any agency agreement. Reproduction or distribution of this communication in whole or in part is not allowed without prior written approval of CDNGLOBAL.



736 6th Avenue SW, Suite 1010