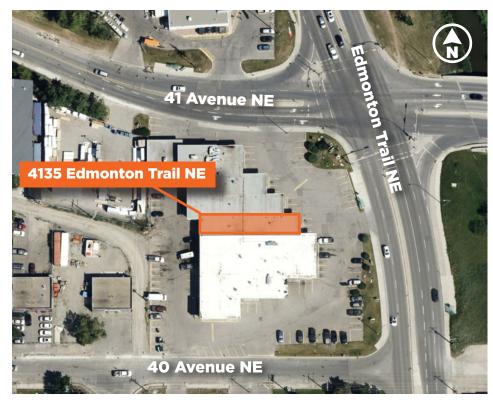

#### PROPERTY OVERVIEW

- Rare flex space in Greenview Industrial
- High exposure to Edmonton Trail SE
- C-COR3 Zoning wide range of retail/industrial/office uses
- Large front showroom with warehouse at the rear
- Pylon signage opportunity by 41 Avenue NE and Edmonton Trail NE
- Several retailers nearby such as RONA, restaurants, automotive shops and other retailers near Edmonton Trail NE
- Close proximity to Edmonton Trail NE, 32 Avenue NE, and Deerfoot Trail NE
- No automotive use permitted