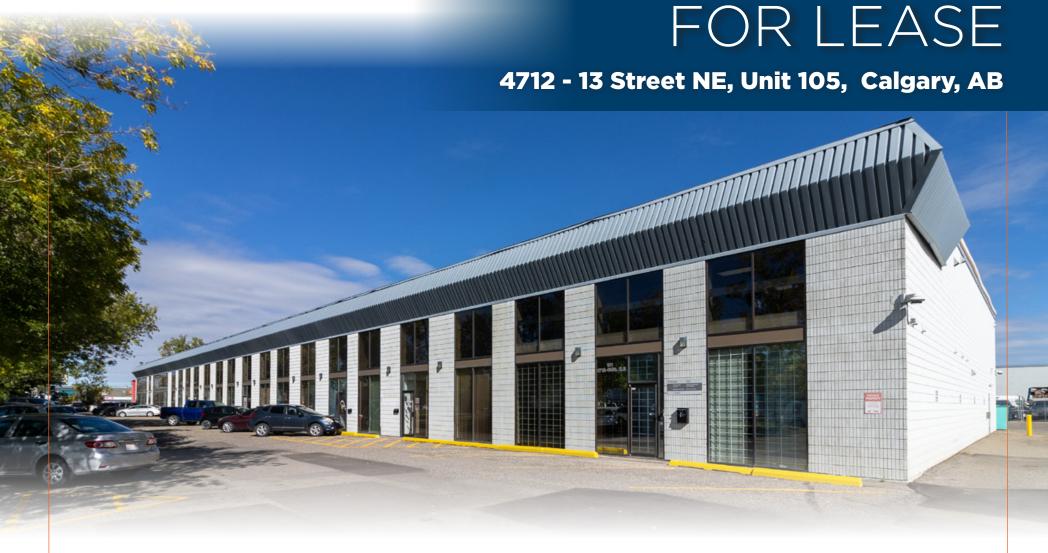

# **NORTHEAST INDUSTRIAL BAY**

// 4,014 SF

# PROPERTY HIGHLIGHTS // 4712 - 13 Street NE, Unit 105