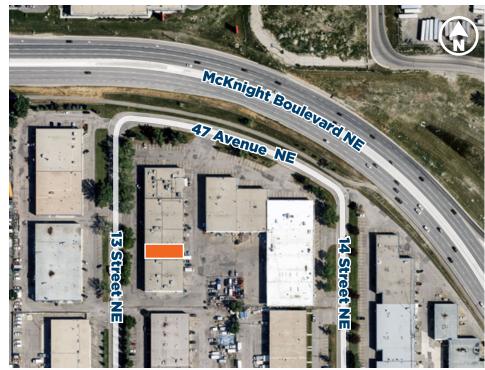

### PROPERTY OVERVIEW

- Industrial bay with drive-on loading
- The main floor office layout consists of front reception area, 2 private offices, coffee area, and two washrooms
- 841 bonus mezzanine (free of charge), which consists of open concept and a kitchen area with a sink
- Nearby to several restaurants, cafes, breweries, and a short drive to Deerfoot City Mall
- Bus transportation on 12 Street NE, including bus routes #32 and #69
- Close proximity to 12 Street NE, McKnight Boulevard and Deerfoot Trail NE