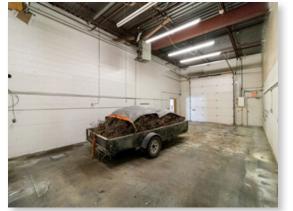

| \$9.50 PSF                                       |
| Availability:                |                                 | Immediate                                        |

#### **PROPERTY OVERVIEW**

- Rare small industrial/flex space in Greenview Industrial
- Located by Edmonton Trail NE
- C-COR3 Zoning wide range of retail/industrial/office uses
- Small office component with one office and one washroom
- Two drive-in in doors at warehouse area
- Pylon signage opportunity by 41 Avenue NE and Edmonton Trail NE
- Several amenities such as retailers, restaurants, automotive shops and other retailers near Edmonton Trail NE
- Close proximity to Edmonton Trail NE, 32 Avenue NE, and Deerfoot Trail NE
- No automotive use permitted



## PROPERTY PICTURES // 430 A 40 Avenue NE

















### FLOOR PLAN // 430 A 40 Avenue NE



#### LEAD BROKER **Manny Verdugo, SIOR** Vice President | Associate 403.383.7142 mverdugo@cdnglobal.com

#### 736 6th Avenue SW, Suite 1010 Calgary, Alberta T2P 3T7 **www.cdnglobal.com**

This communication is intended for general information only and not to be relied upon in any way. Consequently no responsibility or liability whatsoever can be accepted by CDNGLOBAL for any loss or damage resulting from any use of, reliance on or reference to the contents of this document, including hypertext links to external sources. In addition, as a general communication, this material does not necessarily represent the view of CDNGLOBAL in relation to particular properties or projects. This communication is not intended to cause or induce breach of any