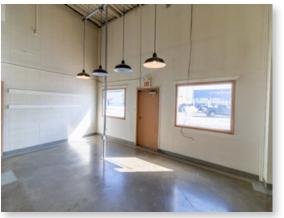

| \$9.50 PSF                                       |
| Availability:                |                                 | Immediate                                        |

#### **PROPERTY OVERVIEW**

- Rare small industrial/flex space in Greenview Industrial
- Located by Edmonton Trail NE
- C-COR3 Zoning wide range of retail/industrial/office uses
- Small office component with one office and one washroom
- Two drive-in in doors at warehouse area
- Pylon signage opportunity by 41 Avenue NE and Edmonton Trail NE
- Several amenities such as retailers, restaurants, automotive shops and other retailers near Edmonton Trail NE
- Close proximity to Edmonton Trail NE, 32 Avenue NE, and Deerfoot Trail NE
- No automotive use permitted



## PROPERTY PICTURES // 430 A 40 Avenue NE

















### FLOOR PLAN // 430 A 40 Avenue NE



#### LEAD BROKER **Manny Verdugo, SIOR** Vice President | Associate 403.383.7142 mverdugo@cdnglobal.com

#### 736 6th Avenue SW, Suite 1010 Calgary, Alberta T2P 3T7 **www.cdnglobal.com**

This communication is intended for general information only and not to be relied upon in any way. Consequently no responsibility or liability whatsoever can be accepted by CDNGLOBAL for any loss or damage resulting from any use of, reliance on or reference to the contents of this document, including hypertext links to external sources. In addition, as a general communication, this material does not necessarily represent the view of CDNGLOBAL in relation to particular properties or projects. This communication is not intended to cause or induce breach of