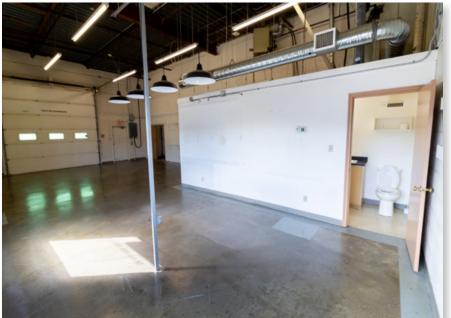

| \$9.50 PSF                                       |
| Availability:                |                                 | Immediate                                        |

#### **PROPERTY OVERVIEW**

- Rare small industrial/flex space in Greenview Industrial
- Located by Edmonton Trail NE
- C-COR3 Zoning wide range of retail/industrial/office uses
- Small office component with one office and one washroom
- Two drive-in in doors at warehouse area
- Pylon signage opportunity by 41 Avenue NE and Edmonton Trail NE
- Several amenities such as retailers, restaurants, automotive shops and other retailers near Edmonton Trail NE
- Close proximity to Edmonton Trail NE, 32 Avenue NE, and Deerfoot Trail NE
- No automotive use permitted



## PROPERTY PICTURES // 430 A 40 Avenue NE

















### FLOOR PLAN // 430 A 40 Avenue NE



#### LEAD BROKER **Manny Verdugo, SIOR** Vice President | Associate 403.383.7142 mverdugo@cdnglobal.com

#### 736 6th Avenue SW, Suite 1010 Calgary, Alberta T2P 3T7 **www.cdnglobal.com**

This communication is intended for general information only and not to be relied upon in any way. Consequently no responsibility or liability whatsoever can be accepted by CDNGLOBAL for any loss or damage resulting from any use of, reliance on or reference to the contents of this document, including hypertext links to external sources. In addition, as a general communication, this material does not necessarily represent the view of CDNGLOBAL in relation to particular properties or projects. This communication is not intended to cause or induce breach o