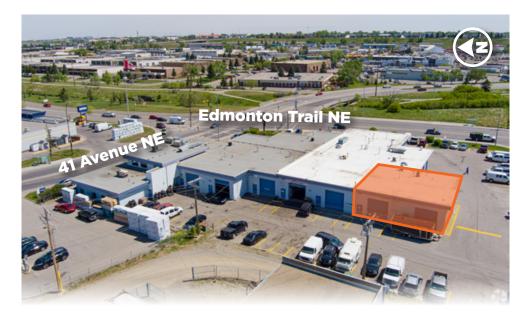

### **± 2,175 SF INDUSTRIAL/FLEX SPACE** // C-COR 3 Zoning / Located by Edmonton Trail NE

### PROPERTY HIGHLIGHTS // 430 A 40 Avenue NE

#### **PROPERTY OVERVIEW**

- Rare small industrial/flex space in Greenview Industrial
- Located by Edmonton Trail NE
- C-COR3 Zoning wide range of retail/industrial/office uses
- Small office component with one office and one washroom
- Two drive-in in doors at warehouse area
- Pylon signage opportunity by 41 Avenue NE and Edmonton Trail NE
- Several amenities such as retailers, restaurants, automotive shops and other retailers near Edmonton Trail NE
- Close proximity to Edmonton Trail NE, 32 Avenue NE, and Deerfoot Trail NE
- No automotive use permitted