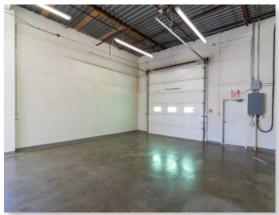

| \$9.50 PSF                                       |
| Availability:                |                                 | Immediate                                        |

#### **PROPERTY OVERVIEW**

- Rare small industrial/flex space in Greenview Industrial
- Located by Edmonton Trail NE
- C-COR3 Zoning wide range of retail/industrial/office uses
- Small office component with one office and one washroom
- Two drive-in in doors at warehouse area
- Pylon signage opportunity by 41 Avenue NE and Edmonton Trail NE
- Several amenities such as retailers, restaurants, automotive shops and other retailers near Edmonton Trail NE
- Close proximity to Edmonton Trail NE, 32 Avenue NE, and Deerfoot Trail NE
- No automotive use permitted



## PROPERTY PICTURES // 430 A 40 Avenue NE

















### FLOOR PLAN // 430 A 40 Avenue NE



#### LEAD BROKER **Manny Verdugo, SIOR** Vice President | Associate 403.383.7142 mverdugo@cdnglobal.com

#### 736 6th Avenue SW, Suite 1010 Calgary, Alberta T2P 3T7 **www.cdnglobal.com**

This communication is intended for general information only and not to be relied upon in any way. Consequently no responsibility or liability whatsoever can be accepted by CDNGLOBAL for any loss or damage resulting from any use of, reliance on or reference to the contents of this document, including hypertext links to external sources. In addition, as a general communication, this material does not necessarily represent the view of CDNGLOBAL in relation to particular properties or projects. This communication is not intended to cause or induce breach of any agen