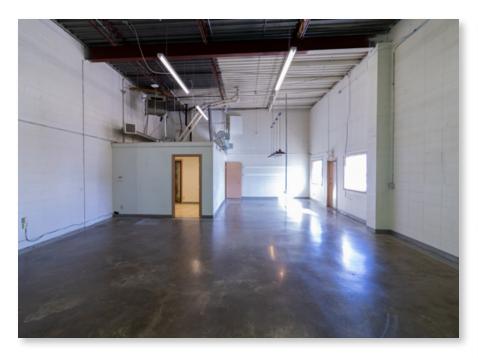

| \$9.50 PSF                                       |
| Availability:                |                                 | Immediate                                        |

#### **PROPERTY OVERVIEW**

- Rare small industrial/flex space in Greenview Industrial
- Located by Edmonton Trail NE
- C-COR3 Zoning wide range of retail/industrial/office uses
- Small office component with one office and one washroom
- Two drive-in in doors at warehouse area
- Pylon signage opportunity by 41 Avenue NE and Edmonton Trail NE
- Several amenities such as retailers, restaurants, automotive shops and other retailers near Edmonton Trail NE
- Close proximity to Edmonton Trail NE, 32 Avenue NE, and Deerfoot Trail NE
- No automotive use permitted



## PROPERTY PICTURES // 430 A 40 Avenue NE

















### FLOOR PLAN // 430 A 40 Avenue NE



#### LEAD BROKER **Manny Verdugo, SIOR** Vice President | Associate 403.383.7142 mverdugo@cdnglobal.com

#### 736 6th Avenue SW, Suite 1010 Calgary, Alberta T2P 3T7 **www.cdnglobal.com**

This communication is intended for general information only and not to be relied upon in any way. Consequently no responsibility or liability whatsoever can be accepted by CDNGLOBAL for any loss or damage resulting from any use of, reliance on or reference to the contents of this document, including hypertext links to external sources. In addition, as a general communication, this material does not necessarily represent the view of CDNGLOBAL in relation to particular properties or projects. This communication is not intended to cause or induce breach