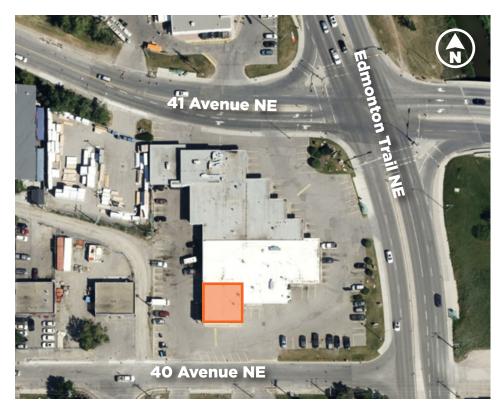

| Operating Costs (Est. 2024): |                                 | \$9.50 PSF                                       |
| Availability:                |                                 | Immediate                                        |

#### **PROPERTY OVERVIEW**

- Rare small industrial/flex space in Greenview Industrial
- Located by Edmonton Trail NE
- C-COR3 Zoning wide range of retail/industrial/office uses
- Small office component with one office and one washroom
- Two drive-in in doors at warehouse area
- Pylon signage opportunity by 41 Avenue NE and Edmonton Trail NE
- Several amenities such as retailers, restaurants, automotive shops and other retailers near Edmonton Trail NE
- Close proximity to Edmonton Trail NE, 32 Avenue NE, and Deerfoot Trail NE
- No automotive use permitted



## PROPERTY PICTURES // 430 A 40 Avenue NE

















### FLOOR PLAN // 430 A 40 Avenue NE



#### LEAD BROKER **Manny Verdugo, SIOR** Vice President | Associate 403.383.7142 mverdugo@cdnglobal.com

#### 736 6th Avenue SW, Suite 1010 Calgary, Alberta T2P 3T7 **www.cdnglobal.com**

This communication is intended for general information only and not to be relied upon in any way. Consequently no responsibility or liability whatsoever can be accepted by CDNGLOBAL for any loss or damage resulting from any use of, reliance on or reference to the contents of this document, including hypertext links to external sources. In addition, as a general communication, this material does not necessarily represent the view of CDNGLOBAL in relation to particular properties or projects. This communica