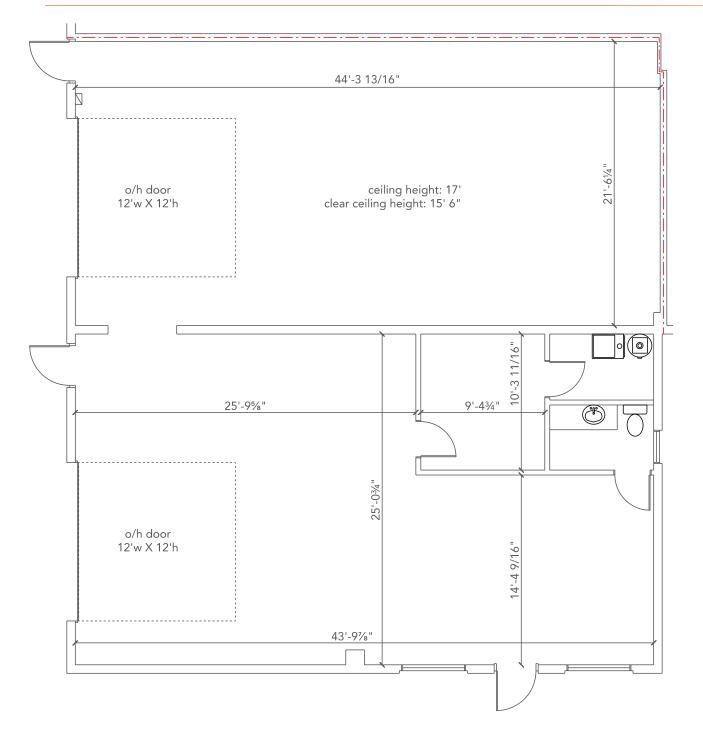

### FLOOR PLAN // 430 A 40 Avenue NE

#### LEASE DETAILS

| District:                    |                                 | Greenview Industrial                             |
|------------------------------|---------------------------------|--------------------------------------------------|
| Zoning:                      | C-COR3 (Commercial Corridor 3)  |                                                  |
| Square Footage Breakdown:    | Office:<br>Warehouse:<br>Total: | ± 400 SF<br><u>± 1,775 SF</u><br><b>2,175 SF</b> |
| Clear Height:                |                                 | 15' 6"                                           |
| Loading:                     |                                 | 2 Drive-in (12'w x 12'h)                         |
| Power:                       |                                 | 100 Amps                                         |
| Lease Rate:                  |                                 | \$14.00 PSF                                      |
| Operating Costs (Est. 2024): |                                 | \$9.50 PSF                                       |
| Availability:                |                                 | Immediate                                        |