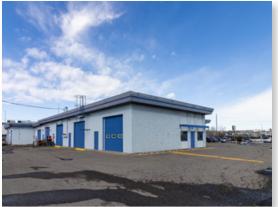

| \$9.50 PSF                                       |
| Availability:                |                                 | Immediate                                        |

#### **PROPERTY OVERVIEW**

- Rare small industrial/flex space in Greenview Industrial
- Located by Edmonton Trail NE
- C-COR3 Zoning wide range of retail/industrial/office uses
- Small office component with one office and one washroom
- Two drive-in in doors at warehouse area
- Pylon signage opportunity by 41 Avenue NE and Edmonton Trail NE
- Several amenities such as retailers, restaurants, automotive shops and other retailers near Edmonton Trail NE
- Close proximity to Edmonton Trail NE, 32 Avenue NE, and Deerfoot Trail NE
- No automotive use permitted



## PROPERTY PICTURES // 430 A 40 Avenue NE

















### FLOOR PLAN // 430 A 40 Avenue NE



#### LEAD BROKER **Manny Verdugo, SIOR** Vice President | Associate 403.383.7142 mverdugo@cdnglobal.com

#### 736 6th Avenue SW, Suite 1010 Calgary, Alberta T2P 3T7 **www.cdnglobal.com**

This communication is intended for general information only and not to be relied upon in any way. Consequently no responsibility or liability whatsoever can be accepted by CDNGLOBAL for any loss or damage resulting from any use of, reliance on or reference to the contents of this document, including hypertext links to external sources. In addition, as a general communication, this material does not necessarily represent the view of CDNGLOBAL in relation to particular properties or projects. This communication is not intended to cause or induce breach of any agency